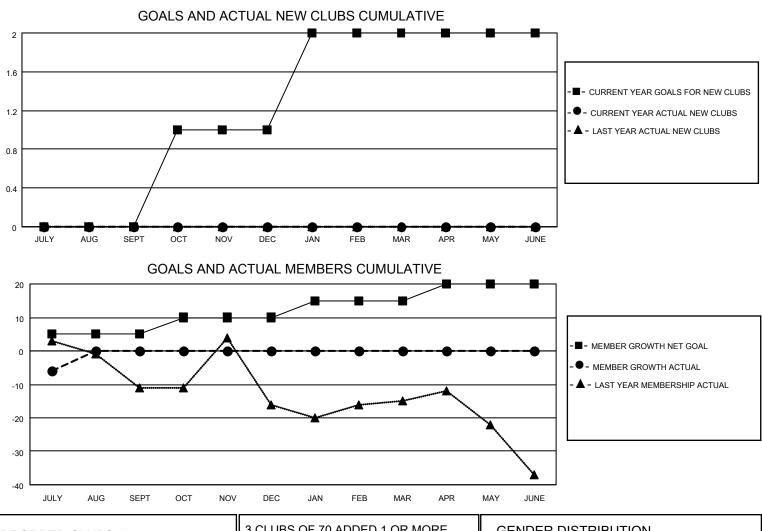

## LOCATION NOVA SCOTIA

District N 2

Results as of: 7/31/2020

| Clubs                 |               |           |               | Members               |                         |                         |                                                    |  |
|-----------------------|---------------|-----------|---------------|-----------------------|-------------------------|-------------------------|----------------------------------------------------|--|
| RESULTS FOR 2020-2021 |               |           |               | RESULTS FOR 2020-2021 |                         |                         |                                                    |  |
| QUARTER               | NEW CLUB GOAL | NEW CLUBS | DROPPED CLUBS | QUARTER ME            | MBER GROWTH NET<br>GOAL | MEMBER GROWTH<br>ACTUAL | DROPPED<br>MEMBERS ACTUAL<br>(including transfers) |  |
| JULY/AUG/SEPT         | 0             | 0         | 0             | JULY/AUG/SEPT         | 5                       | 3                       | 9                                                  |  |
| OCT/NOV/DEC           | 1             | 0         | 0             | OCT/NOV/DEC           | 5                       | 0                       | 0                                                  |  |
| JAN/FEB/MAR           | 1             | 0         | 0             | JAN/FEB/MAR           | 5                       | 0                       | 0                                                  |  |
| APR/MAY/JUNE          | 0             | 0         | 0             | APR/MAY/JUNE          | 5                       | 0                       | 0                                                  |  |